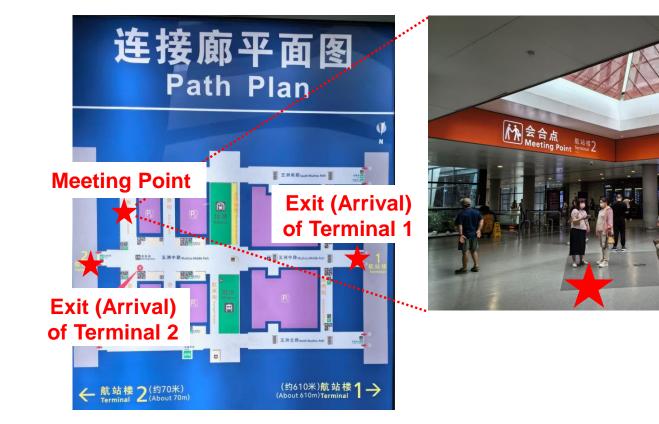

## **Shanghai Pudong International Airport (PVG)**

□ Please proceed to the Exit (Arrival) or Meeting Point and look for the volunteers

Meeting Po

□ The volunteers will guide you to the shuttle bus

Pick-up place (Starred +)