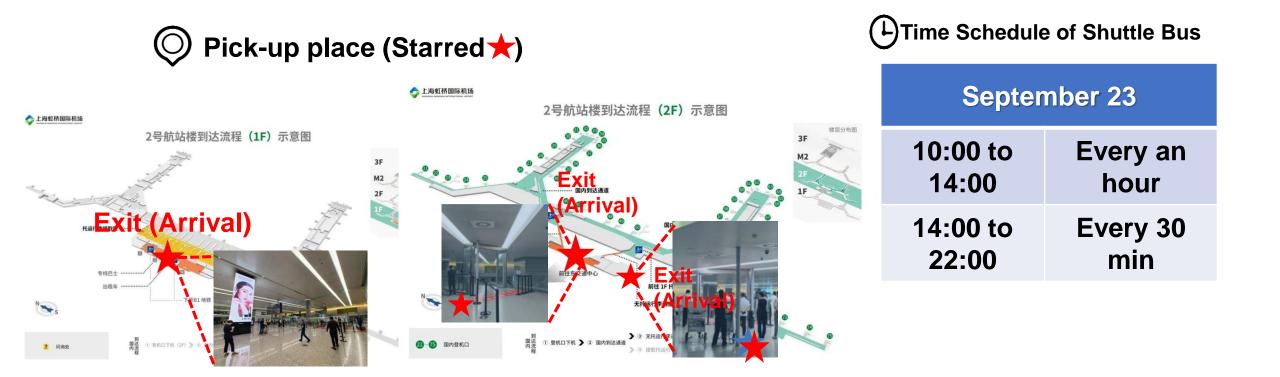

## Shanghai Hongqiao International Airport (SHA)

□ Please proceed to the Exit (Arrival) on 1F or 2F, and look for the volunteers

□ The volunteers will guide you to the shuttle bus

# Pick-up place (Starred +)

#### Time Schedule of Shuttle Bus

| September 23 |          |  |
|--------------|----------|--|
| 10:00 to     | Every an |  |
| 14:00        | hour     |  |
| 14:00 to     | Every 30 |  |
| 22:00        | minutes  |  |