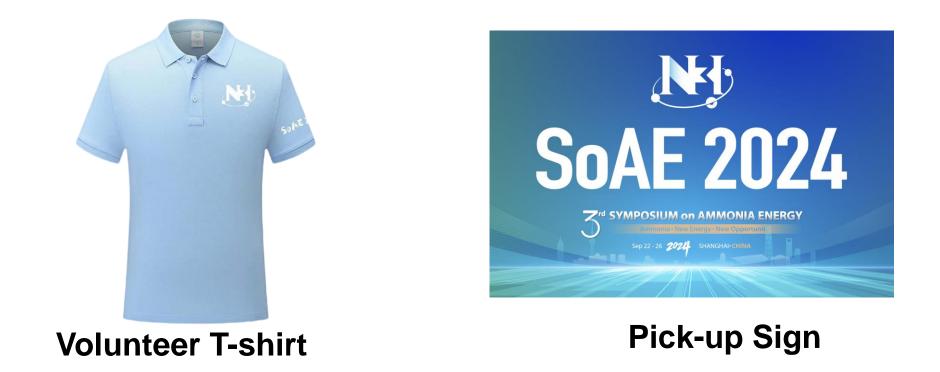

#### Information of Shuttle Bus and Pick-up volunteer

- To better accommodate all participants, the conference arranges shuttle buses from PVG, SHA and Shanghai Hongqiao Railway Station
- □ Volunteers wearing Blue T-shirts in the following colors will be waiting at key exits (starred) with a sign of SoAE 2024 to guide attendees to the shuttle buses