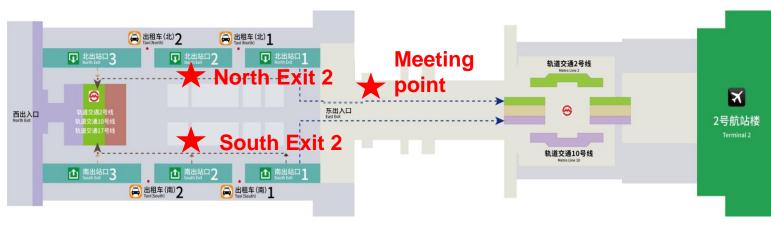

# **Shanghai Hongqiao Railway Station**

- Please proceed towards the North Exit 2, South Exit 2, or meeting point and look for the volunteers
- □ The volunteers will guide you to the shuttle bus